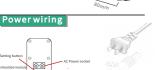

Use after firmly installing

Indicator

Note:

- Make sure the connection between power cable and socket is tight;
- Select a plug style that is suitable to your local power socket.