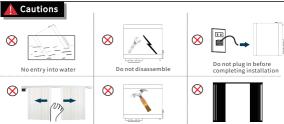

## GM46T (Matter) Mini & Hidden Curtain Motor User Manual

Please read this manual carefully before using the product!

Edition:1.0

Do not strike.

collide and fall

orcefully pull the curtain

Functions Soft start (Can

After installation, do not

Soft start(Cancelable)+stop when blocking + electric stroke + slow start and stop + overtime protection + remote control + reset + reverse setting + speed regulation + dry contact (optional) + Turys/Smartlife control(optional) + Turys/Smartlife c