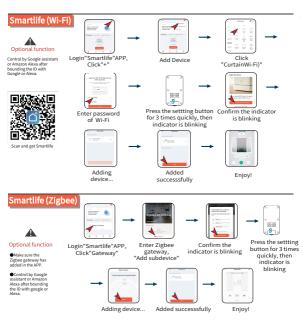

## Settings Enter the setting state The setting state goes out 0. within 10 seconds if there is Long press the setting Release the button when Done no other operation! button for 3 seconds the indicator is bright Learn code Click the up button The motor is in Done setting state on the remote once It is effective only when the the Click the setting button once Done remote in use has been learned! Reverse Settings The working direction of all the controls will be reversed after setting! The motor is in setting state Click the down button once Soft start It is effective only when the the Ω. remote in use has been learned! The motor is in Click the middle Done setting state button once Motor networking Quickly click the setting Add devices through Done button for 3 times apps or smart speaker ●The indicator goes out in 6 Speed setting seconds automatically if <u>aa</u> there are no more operations. 9. ٥. Quickly click the setting Click the setting button, 3 levels are settable. Done button for 4 times the flash times of indicator shows the speed levels Default speed level is 2. Reset (Clear Code) The motor is in Long press the setting Done setting state button for 3 seconds