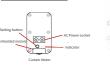

## Power wiring

### Note:

- Make sure the connection between power cable and socket is tight;
- Select a plug style that is suitable to your local power socket.