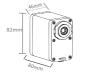

Rated voltage: A:G9-240V 50/60Hz
Working temp-5°C-45°C
Rated Power: ISW
Rated torque: I.SN: m
Noise: <35dB
Speed: 14cm/S
Overtime protection: 4min
Protection grade: IP41
Insulation class: E
Remote: 433 32Mhz
Zigbee: 2.4GHz
APP: Tuva smart/Smartilie