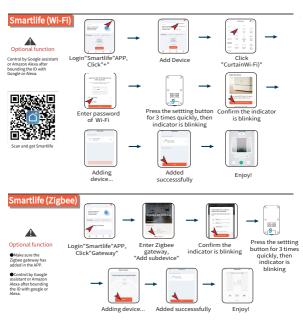

#### Settings Enter the setting state The setting state goes out 0. within 10 seconds if there is Long press the setting Release the button when Done no other operation! button for 3 seconds the indicator is bright Learn code Click the up button The motor is in Done setting state on the remote once It is effective only when the the Click the setting button once Done remote in use has been learned! Reverse Settings The working direction of all the controls will be reversed after setting! The motor is in setting state Click the down button once Soft start It is effective only when the the Ω. remote in use has been learned! The motor is in Click the middle Done setting state button once Motor networking Quickly click the setting Add devices through Done button for 3 times apps or smart speaker ●The indicator goes out in 6 Speed setting seconds automatically if 00 there are no more operations. 9. ٥. Quickly click the setting Click the setting button, 3 levels are settable. Done button for 4 times the flash times of indicator shows the speed levels Default speed level is 2. Reset (Clear Code) The motor is in Long press the setting Done setting state button for 3 seconds